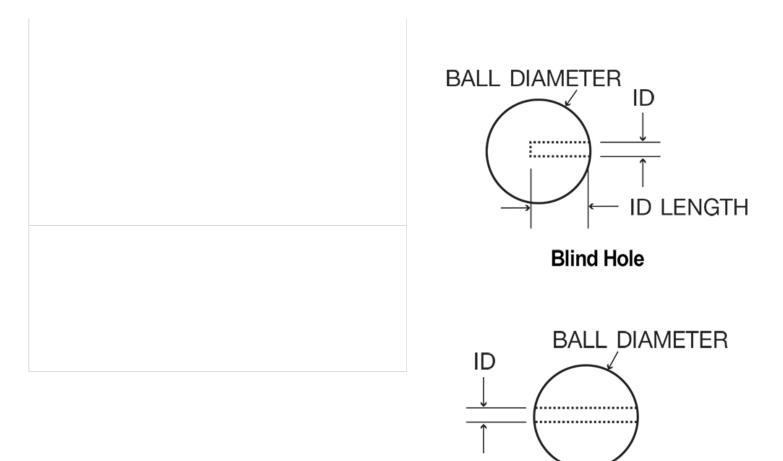

# **Specifications**

| Model           | DB2.00     |
|-----------------|------------|
| Diameter        | .0787"     |
| Inside Diameter | .032/.037" |
| Grade           | 10         |
| ID Length       | .040"      |
| Туре            | blind hole |

### Description

We can supply any of our precision drilled balls with drilled holes, which provides an excellent way to mount the drilled ball in an instrument. ID tolerances down to .0008" drilled entirely through the ball or depth controlled. While we list two sizes, we have many different combinations of drilled balls available for quick delivery in Sapphire, Ruby, Ceramic and Silicon Nitride materials.

Thru-Hole